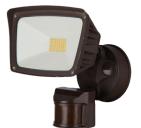

## SL-P 80% DIM (OR OFF) WHEN NO MOTION DETECTED

SL-20W-WH-P

SL-20W-WH-P

SL-30W-WH-P

TECHNICAL SPECIFICATIONS:

- :: Westgate's dimming function security lights
- :: Mounts flush on wall or 4" round weatherproof box
- :: Housing: Die-cast aluminum with powder coat finish
- :: High-impact Polycarbonate lens
- :: Operating Temp: -40°F to 104°F
- :: Power factor: .90~.97
- :: Sensor angle: 180°
- :: Light beam angle: 120° (28W) 100° (20W & 30W per head)
- :: Voltage: 120V AC 50/60Hz
- :: Suitable for Wet Locations, IP65
- :: 7-year warranty

## LED SECURITY LIGHTS WITH PIR SENSOR

| CATALOG NO.     | FINISH | WATTS | LUMENS | COLOR TEMP | REPLACEMENT<br>RANGE |  |
|-----------------|--------|-------|--------|------------|----------------------|--|
| SL-28W-50K-BZ-P | Bronze | 28W   | 3400LM | 5000K      | 100~150 MH           |  |
| SL-28W-30K-BZ-P | Bronze | 28W   | 3400LM | 3000K      | 100~150 MH           |  |
| SL-28W-50K-WH-P | White  | 28W   | 3400LM | 5000K      | 100~150 MH           |  |
| SL-28W-30K-WH-P | White  | 28W   | 3400LM | 3000K      | 100~150 MH           |  |
| SL-20W-50K-BZ-P | Bronze | 20W   | 1900LM | 5000K      | 70~100 MH            |  |
| SL-20W-30K-BZ-P | Bronze | 20W   | 1900LM | 3000K      | 70~100 MH            |  |
| SL-20W-50K-WH-P | White  | 20W   | 1900LM | 5000K      | 70~100 MH            |  |
| SL-20W-30K-WH-P | White  | 20W   | 1900LM | 3000K      | 70~100 MH            |  |
| SL-30W-50K-BZ-P | Bronze | 30W   | 2800LM | 5000K      | 100~150 MH           |  |
| SL-30W-30K-BZ-P | Bronze | 30W   | 2800LM | 3000K      | 100~150 MH           |  |
| SL-30W-50K-WH-P | White  | 30W   | 2800LM | 5000K      | 100~150 MH           |  |
| SL-30W-30K-WH-P | White  | 30W   | 2800LM | 3000K      | 100~150 MH           |  |