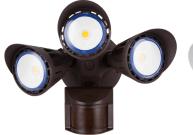

## SL-P 80% DIM (OR OFF) WHEN NO MOTION DETECTED

SL-20W-WH-P

SL-20W-WH-P

SL-30W-WH-P

TECHNICAL SPECIFICATIONS:

- :: Westgate's dimming function security lights
- :: Mounts flush on wall or 4" round weatherproof box
- :: Housing: Die-cast aluminum with powder coat finish
- :: High-impact Polycarbonate lens
- :: Operating Temp: -40°F to 104°F
- :: Power factor: .90~.97
- :: Sensor angle: 180°
- :: Light beam angle: 120° (28W) 100° (20W & 30W per head)
- :: Voltage: 120V AC 50/60Hz
- :: Suitable for Wet Locations, IP65
- :: 7-year warranty

## LED SECURITY LIGHTS WITH PIR SENSOR

| CATALOG NO.     | FINISH | WATTS | LUMENS | COLOR TEMP | REPLACEMENT<br>RANGE |  |
|-----------------|--------|-------|--------|------------|----------------------|--|
| SL-28W-50K-BZ-P | Bronze | 28W   | 3400LM | 5000K      | 100~150 MH           |  |
| SL-28W-30K-BZ-P | Bronze | 28W   | 3400LM | 3000K      | 100~150 MH           |  |
| SL-28W-50K-WH-P | White  | 28W   | 3400LM | 5000K      | 100~150 MH           |  |
| SL-28W-30K-WH-P | White  | 28W   | 3400LM | 3000K      | 100~150 MH           |  |
| SL-20W-50K-BZ-P | Bronze | 20W   | 1900LM | 5000K      | 70~100 MH            |  |
| SL-20W-30K-BZ-P | Bronze | 20W   | 1900LM | 3000K      | 70~100 MH            |  |
| SL-20W-50K-WH-P | White  | 20W   | 1900LM | 5000K      | 70~100 MH            |  |
| SL-20W-30K-WH-P | White  | 20W   | 1900LM | 3000K      | 70~100 MH            |  |
| SL-30W-50K-BZ-P | Bronze | 30W   | 2800LM | 5000K      | 100~150 MH           |  |
| SL-30W-30K-BZ-P | Bronze | 30W   | 2800LM | 3000K      | 100~150 MH           |  |
| SL-30W-50K-WH-P | White  | 30W   | 2800LM | 5000K      | 100~150 MH           |  |
| SL-30W-30K-WH-P | White  | 30W   | 2800LM | 3000K      | 100~150 MH           |  |