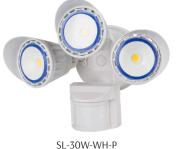

## SL-P 80% DIM (OR OFF) WHEN NO MOTION DETECTED

SL-20W-WH-P

SL-20W-WH-P

SL-30W-WH-P

TECHNICAL SPECIFICATIONS:

- :: Westgate's dimming function security lights
- :: Mounts flush on wall or 4" round weatherproof box
- :: Housing: Die-cast aluminum with powder coat finish
- :: High-impact Polycarbonate lens
- :: Operating Temp: -40°F to 104°F
- :: Power factor: .90~.97
- :: Sensor angle: 180°
- :: Light beam angle: 120° (28W) 100° (20W & 30W per head)
- :: Voltage: 120V AC 50/60Hz
- :: Suitable for Wet Locations, IP65
- :: 7-year warranty

## LED SECURITY LIGHTS WITH PIR SENSOR

| CATALOG NO.     | FINISH | WATTS | LUMENS | COLOR TEMP | REPLACEMENT<br>RANGE |  |
|-----------------|--------|-------|--------|------------|----------------------|--|
| SL-28W-50K-BZ-P | Bronze | 28W   | 3400LM | 5000K      | 100~150 MH           |  |
| SL-28W-30K-BZ-P | Bronze | 28W   | 3400LM | 3000K      | 100~150 MH           |  |
| SL-28W-50K-WH-P | White  | 28W   | 3400LM | 5000K      | 100~150 MH           |  |
| SL-28W-30K-WH-P | White  | 28W   | 3400LM | 3000K      | 100~150 MH           |  |
| SL-20W-50K-BZ-P | Bronze | 20W   | 1900LM | 5000K      | 70~100 MH            |  |
| SL-20W-30K-BZ-P | Bronze | 20W   | 1900LM | 3000K      | 70~100 MH            |  |
| SL-20W-50K-WH-P | White  | 20W   | 1900LM | 5000K      | 70~100 MH            |  |
| SL-20W-30K-WH-P | White  | 20W   | 1900LM | 3000K      | 70~100 MH            |  |
| SL-30W-50K-BZ-P | Bronze | 30W   | 2800LM | 5000K      | 100~150 MH           |  |
| SL-30W-30K-BZ-P | Bronze | 30W   | 2800LM | 3000K      | 100~150 MH           |  |
| SL-30W-50K-WH-P | White  | 30W   | 2800LM | 5000K      | 100~150 MH           |  |
| SL-30W-30K-WH-P | White  | 30W   | 2800LM | 3000K      | 100~150 MH           |  |