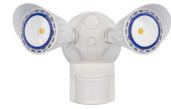

## SL-P 80% DIM (OR OFF) WHEN NO MOTION DETECTED

SL-20W-WH-P

SL-20W-WH-P

SL-30W-WH-P

TECHNICAL SPECIFICATIONS:

- :: Westgate's dimming function security lights
- :: Mounts flush on wall or 4" round weatherproof box
- :: Housing: Die-cast aluminum with powder coat finish
- :: High-impact Polycarbonate lens
- :: Operating Temp: -40°F to 104°F
- :: Power factor: .90~.97
- :: Sensor angle: 180°
- :: Light beam angle: 120° (28W) 100° (20W & 30W per head)
- :: Voltage: 120V AC 50/60Hz
- :: Suitable for Wet Locations, IP65
- :: 7-year warranty

## LED SECURITY LIGHTS WITH PIR SENSOR

| CATALOG NO.     | FINISH | WATTS | LUMENS | COLOR TEMP | REPLACEMENT<br>RANGE |  |
|-----------------|--------|-------|--------|------------|----------------------|--|
| SL-28W-50K-BZ-P | Bronze | 28W   | 3400LM | 5000K      | 100~150 MH           |  |
| SL-28W-30K-BZ-P | Bronze | 28W   | 3400LM | 3000K      | 100~150 MH           |  |
| SL-28W-50K-WH-P | White  | 28W   | 3400LM | 5000K      | 100~150 MH           |  |
| SL-28W-30K-WH-P | White  | 28W   | 3400LM | 3000K      | 100~150 MH           |  |
| SL-20W-50K-BZ-P | Bronze | 20W   | 1900LM | 5000K      | 70~100 MH            |  |
| SL-20W-30K-BZ-P | Bronze | 20W   | 1900LM | 3000K      | 70~100 MH            |  |
| SL-20W-50K-WH-P | White  | 20W   | 1900LM | 5000K      | 70~100 MH            |  |
| SL-20W-30K-WH-P | White  | 20W   | 1900LM | 3000K      | 70~100 MH            |  |
| SL-30W-50K-BZ-P | Bronze | 30W   | 2800LM | 5000K      | 100~150 MH           |  |
| SL-30W-30K-BZ-P | Bronze | 30W   | 2800LM | 3000K      | 100~150 MH           |  |
| SL-30W-50K-WH-P | White  | 30W   | 2800LM | 5000K      | 100~150 MH           |  |
| SL-30W-30K-WH-P | White  | 30W   | 2800LM | 3000K      | 100~150 MH           |  |