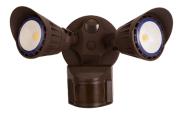

## SL-P 80% DIM (OR OFF) WHEN NO MOTION DETECTED

SL-20W-WH-P

SL-20W-WH-P

SL-30W-WH-P

TECHNICAL SPECIFICATIONS:

- :: Westgate's dimming function security lights
- :: Mounts flush on wall or 4" round weatherproof box
- :: Housing: Die-cast aluminum with powder coat finish
- :: High-impact Polycarbonate lens
- :: Operating Temp: -40°F to 104°F
- :: Power factor: .90~.97
- :: Sensor angle: 180°
- :: Light beam angle: 120° (28W) 100° (20W & 30W per head)
- :: Voltage: 120V AC 50/60Hz
- :: Suitable for Wet Locations, IP65
- :: 7-year warranty

## LED SECURITY LIGHTS WITH PIR SENSOR

| CATALOG NO.     | FINISH | WATTS | LUMENS | COLOR TEMP | REPLACEMENT<br>RANGE |  |
|-----------------|--------|-------|--------|------------|----------------------|--|
| SL-28W-50K-BZ-P | Bronze | 28W   | 3400LM | 5000K      | 100~150 MH           |  |
| SL-28W-30K-BZ-P | Bronze | 28W   | 3400LM | 3000K      | 100~150 MH           |  |
| SL-28W-50K-WH-P | White  | 28W   | 3400LM | 5000K      | 100~150 MH           |  |
| SL-28W-30K-WH-P | White  | 28W   | 3400LM | 3000K      | 100~150 MH           |  |
| SL-20W-50K-BZ-P | Bronze | 20W   | 1900LM | 5000K      | 70~100 MH            |  |
| SL-20W-30K-BZ-P | Bronze | 20W   | 1900LM | 3000K      | 70~100 MH            |  |
| SL-20W-50K-WH-P | White  | 20W   | 1900LM | 5000K      | 70~100 MH            |  |
| SL-20W-30K-WH-P | White  | 20W   | 1900LM | 3000K      | 70~100 MH            |  |
| SL-30W-50K-BZ-P | Bronze | 30W   | 2800LM | 5000K      | 100~150 MH           |  |
| SL-30W-30K-BZ-P | Bronze | 30W   | 2800LM | 3000K      | 100~150 MH           |  |
| SL-30W-50K-WH-P | White  | 30W   | 2800LM | 5000K      | 100~150 MH           |  |
| SL-30W-30K-WH-P | White  | 30W   | 2800LM | 3000K      | 100~150 MH           |  |